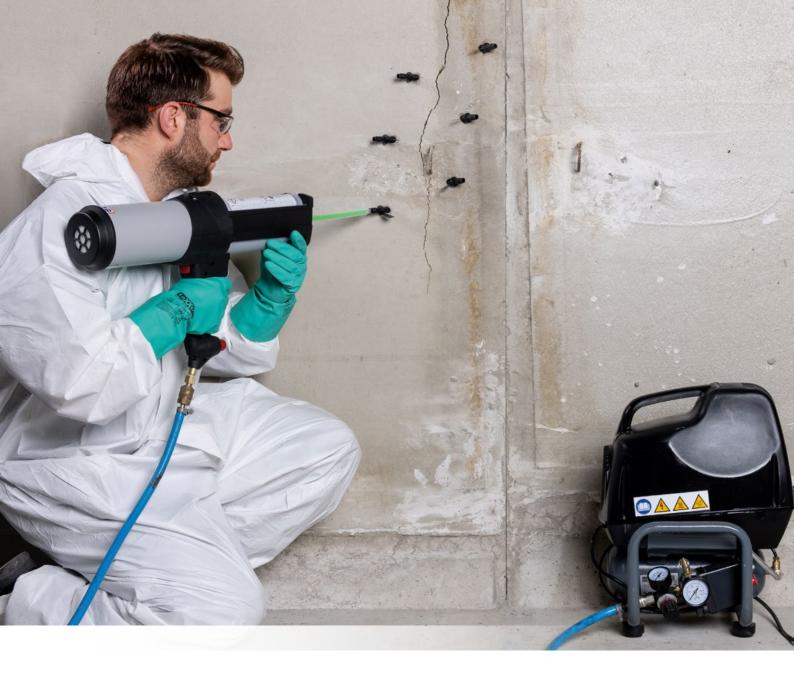

### Your reliable compact solution

Injection and adhesive bonding jobs occur in many forms in both new construction and refurbishment works. These are often relatively small jobs for which the use of major machinery would be uneconomical. System agility also brings major advantages when it comes to dealing with areas of poor accessibility.

### Ready for use - any time

The MC-Fastpack system offers you high-quality and economical solutions for a wide range of applications. The system can be quickly and flexibly deployed anywhere by just one person with a portable compressor even where space is tight.

The injection and adhesive materials are perfectly mixed and immediately processed with ideal properties in a single workstep. Complementing the system, MC also offers a range of special bore and adhesive packers. With MC-Fastpack you save time, material and labour costs. It's the ideal solution for any site.

- Compact system
- Immediately ready for use
- Mixing and processing in a single workstep
- No loss of material
- No cleaning work

MC-Fastpack Power-Tool scope of delivery

">0.3 mm "2>0.1 mm ">1.01