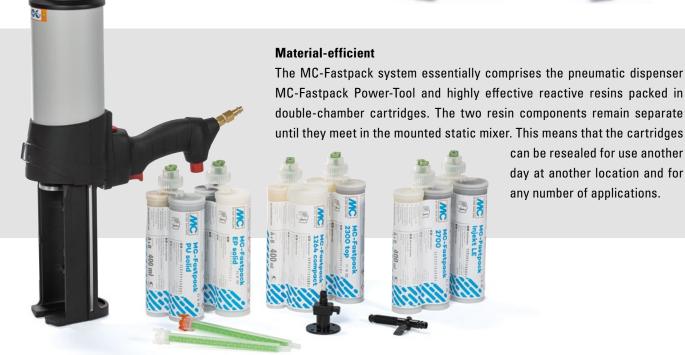

The injection and adhesive materials are perfectly mixed and immediately processed with ideal properties in a single workstep. Complementing the system, MC also offers a range of special bore and adhesive packers. With MC-Fastpack you save time, material and labour costs. It's the ideal solution for any site.