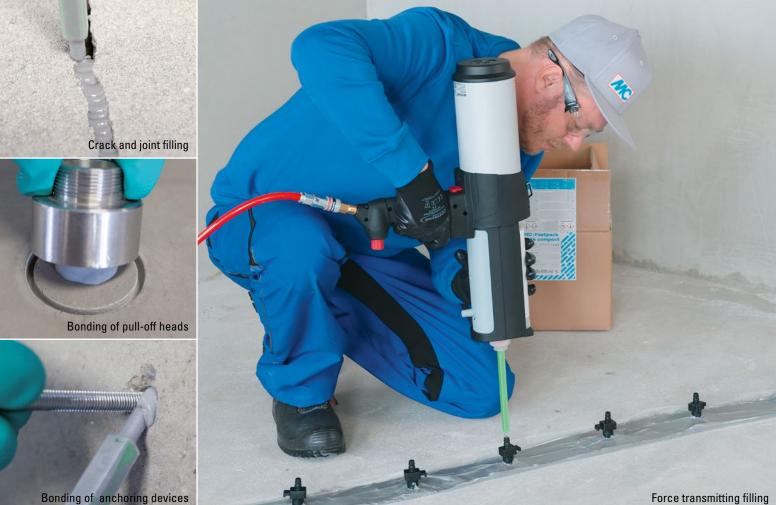

### Ready for use - any time

The MC-Fastpack system offers you high-quality and economical solutions for a wide range of applications. The system can be quickly and flexibly deployed anywhere by just one person with a portable compressor even where space is tight.

The injection and adhesive materials are perfectly mixed and immediately processed with ideal properties in a single workstep. Complementing the system, MC also offers a range of special bore and adhesive packers. With MC-Fastpack you save time, material and labour costs. It's the ideal solution for any site.