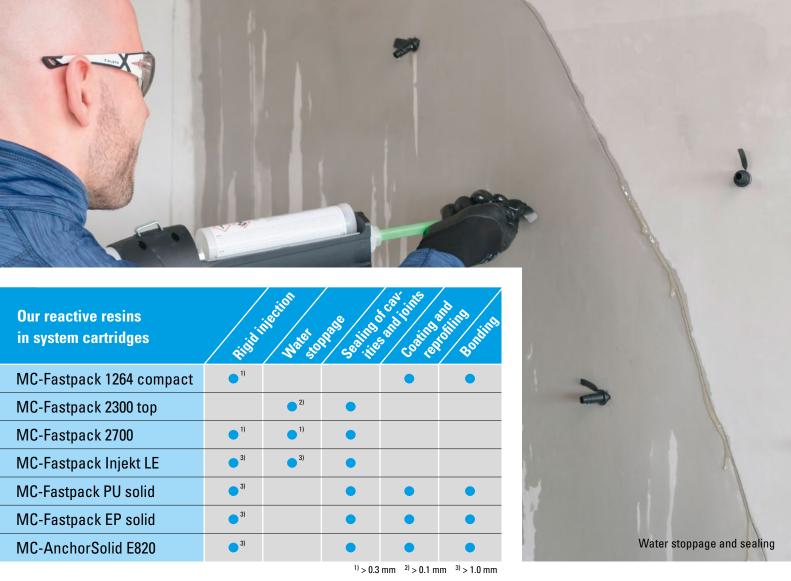

- Compact system
- Immediately ready for use
- Mixing and processing in a single workstep
- No loss of material
- No cleaning work

MC-Fastpack Power-Tool scope of delivery

">0.3 mm "2>0.1 mm ">1.01

# Injection and adhesive systems for general usage

- Rigid injection
- Water stoppage
- Sealing of cavities and joints
- Coating and reprofiling
- **■** Bonding

MC-Bauchemie Müller GmbH & Co. KG Infrastructure, Industry & Buildings Am Kruppwald 1-8 46238 Bottrop, Germany