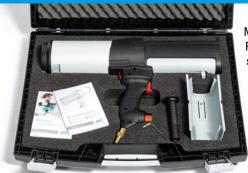

- Compact system
- Immediately ready for use
- Mixing and processing in a single workstep
- No loss of material
- No cleaning work

MC-Fastpack Power-Tool scope of delivery

">0.3 mm "2>0.1 mm ">1.01